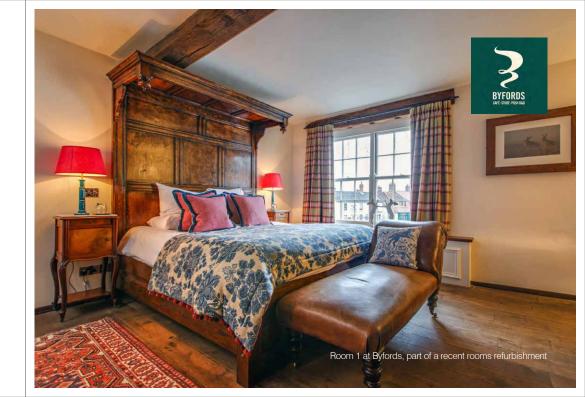

#### Byfords | Holt

byfords.org.uk 🗀 🍴

Two-night B&B getaway with dinner and a bottle of prosecco.

|        | Byfords room |  |
|--------|--------------|--|
| Price  | £295         |  |
| Saving | 25%          |  |

Book now by calling 01263 711400

Upgrade to a three-night break for just £60 more!

Rooms are allocated on a first-come, first-served basis

Prices based on double occupancy. £30 reduction for single occupancy.

Two-night stay only.

Excludes:

Easter weekend: 19-21 April 2019. Bank holiday: 3-5 & 24-26 May 2019. No further Norfolk Passport discount to be applied on the room rate.

Includes one evening meal on the first night of your stay. Served from 6pm. Allocation of £25 per head in the Café,

Bottle of house prosecco with dinner.